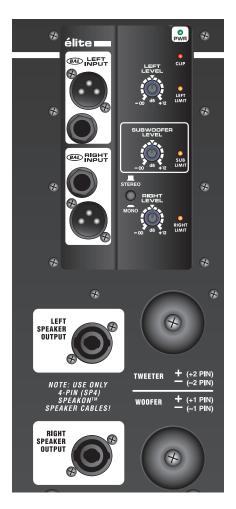

Click To View High Resolution Image The electronic crossover network ensures an acoustically perfect transition between the subwoofer and the mid / high satellite speakers. Opto-limiter circuitry in the crossover network provides an unobtrusive and "musical sounding" compression that not only protects the speaker components, but also ensures balanced and clear reproduction from the satellite cabinets. The entire system can be connected to any mono or stereo mixer source through either XLR or 1/4-inch TRS balanced inputs. To ensure trouble free movement from Point A to Point B, the éXcursion1000 comes shipped with a detachable swivel caster dolly and Velcro<sup>TM</sup> tie down strap for the satellite cabinets. Unlike competitive system solutions, the caster kit from the élite éXcursion1000 does not remain attached to the subwoofer when the system is in use, eliminating caster buzz and rattle during live performances.

Caster Kit (with wheels) -

17.25x22.25x3.5 / 43.8x56.5x9

15.2lbs / 6.9kgs

Specifications subject to change without notice

**EX1 Rear Panel** 

## **Specifications**

| System Type                       | Self Contained Loudspeaker System                                                                          |
|-----------------------------------|------------------------------------------------------------------------------------------------------------|
| Active or Passive                 | Active                                                                                                     |
| Program Power (Watts)             | 2x 150 / 650                                                                                               |
| Biamp Operation Only              | Yes                                                                                                        |
| Max SPL (dB)                      | 118 / 124                                                                                                  |
| Frequency Response (Hz +/- 3dB)   | 45 - 19,000                                                                                                |
| Crossover Frequency (Hz)          | 130 / 3000                                                                                                 |
| Driver Configuration              | 2 x 1 x 8-inch / 1 x 15-inch                                                                               |
| HF Driver(s)                      | 1.4-inch Aluminum                                                                                          |
| HF Program Power (Watts)          | 25                                                                                                         |
| HF Impedance (Ohms)               | 4                                                                                                          |
| HF Horn                           | ABS Plastic Custom Waveguide                                                                               |
| HF Dispersion (°H x °V)           | 90 x 30                                                                                                    |
| HF Protection                     | Clip / Thermal / Short Circuit                                                                             |
| MF Driver(s)                      | 8-inch                                                                                                     |
| MF Program Power (Watts)          | 125                                                                                                        |
| MF Protection                     | Clip / Thermal / Short Circuit                                                                             |
| LF Driver(s)                      | 15 inch (2.5-inch voicecoil)                                                                               |
| LF Program Power(Watts)           | 650                                                                                                        |
| LF Impedance (Ohms)               | 4                                                                                                          |
| LF Protection                     | Clip / Thermal / Short Circuit                                                                             |
| HF Power Amplifier (Watts)        | 25 x 2                                                                                                     |
| MF Power Amplifier (Watts)        | 125 x 2                                                                                                    |
| LF Power Amplifier (Watts)        | 650                                                                                                        |
| Power Cable                       | IEC Detachable                                                                                             |
| Power Switch                      | Yes                                                                                                        |
| Power Consumption (typ/max)       | 5.6 / 7 @ 60Hz - 2,8 / 3,5 @50Hz                                                                           |
| Inputs - 1/4" Jacks               | 2                                                                                                          |
| Inputs - XLR                      | 2                                                                                                          |
| Mixer Controls                    | Subwoofer level control / Left and Right satellite level controls                                          |
| LED Indicators                    | Clipping                                                                                                   |
| Other Controls / Features         | SP4 4-pin Speakon connector and cable must be used to connect satellite cabinets to amplifiers (included). |
| Feet                              | Yes                                                                                                        |
| Wheels                            | Dolly Board                                                                                                |
| Bar Handles                       | Yes                                                                                                        |
| Pole Mount Adapter (1 3/8"-3.5cm) | Yes                                                                                                        |
| Enclosure Materials               | 15mm 11-ply birch                                                                                          |
| Grille                            | Perforated Metal Grille                                                                                    |
| Covering / Finish                 | Black Ozite carpet                                                                                         |
| Optional Covering / Finishes      | Black Hard Painted Finish (EX1B)                                                                           |
|                                   |                                                                                                            |