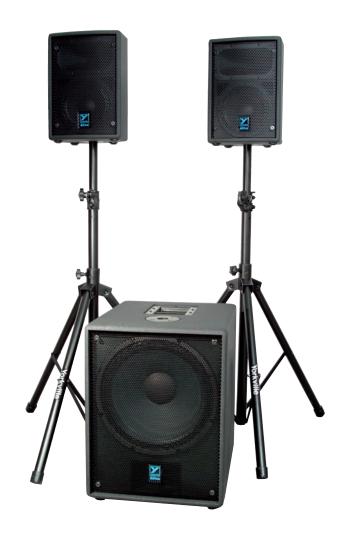

## Overview

The simple concept behind the élite éXcursion1000 was to create a powerful, effective and highly mobile active stereo live PA / Club System centered around one 15-inch active subwoofer and two active 8-inch / 1-inch bi-amplified satellite loudspeakers.

The core of the élite éXcursion1000 is the single 15-inch loaded subwoofer that houses the input section, electronic crossover networks and five integrated power amplifier modules that power the entire éXcursion1000 system.

The éXcursion1000 system delivers over 950 Watts total power. 650 Watts is dedicated to the subwoofer, and 150 Watts to each of the two satellite loudspeakers. To ensure system performance and clarity, the satellite speakers are bi-amplified (125 Watts to each 8-inch driver and 25 Watts to each 1-inch horn). The satellite speakers are connected to the subwoofer with two 8m Speakon™ four-connector speaker cables that are included with the package. The system is powered by one AC line cord ensuring quick and convenient set-up and tear-down, with a minimum of cabling and connectivity around the stage. True to Yorkville loudspeaker design, all of the cabinets in the élite éXcursion1000 are made with strong, durable plywood, not MDF or composites.